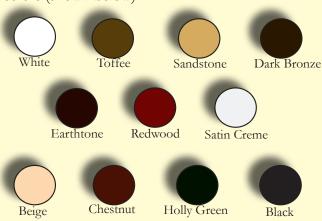

## **Standard Features**

Beautiful radiatta pine interior can be stained or painted to get the look you desire.

Extruded clad exterior is available in 11 popular colors (shown below)

21 more "Quick Pick" colors are also available, plus custom color matching capability too.

Due to printing limitations, colors shown may not accurately reflect actual paint color. Quaker does not assume any responsibility for any misrepresentations of our standard colors. Please call your authorized Quaker dealer for an actual color sample.