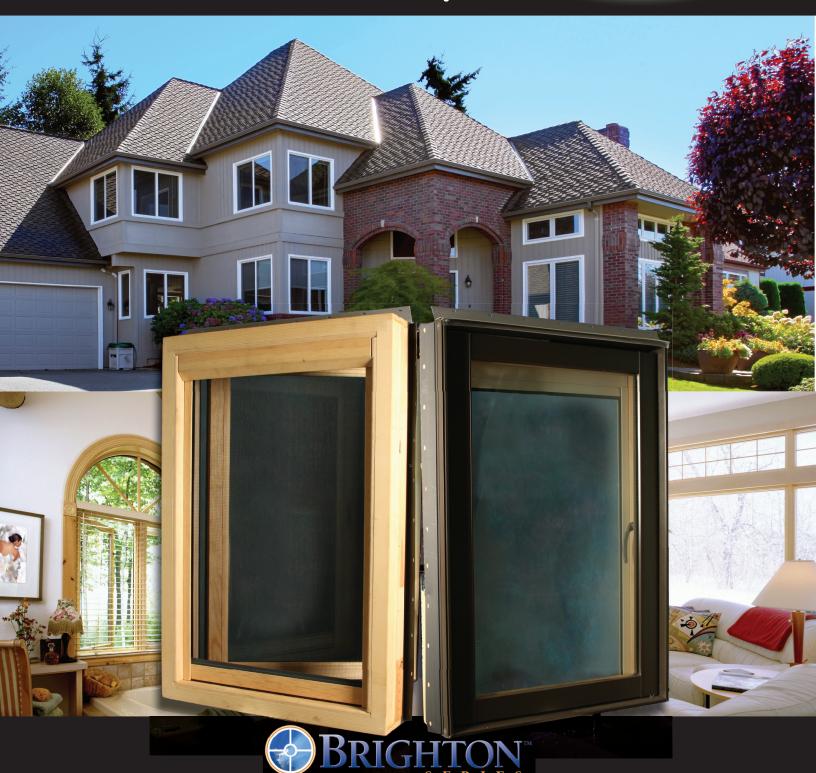

Presenting the most stylish element of the Brighton Series wood clad window family

PUSH-OUT CASEMENT

## PUSH-OUT CASEMENT

## **Standard Features**

Beautiful radiatta pine interior can be stained or painted to get the look you desire.

Extruded clad exterior is available in 11 popular colors (shown below)

21 more "Quick Pick" colors are also available, plus custom color matching capability too.