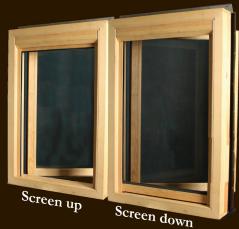

## **Options**

Optional retractable screen is there when you need it and can be put in a stowed position when you don't.

Pre-finished white, pre-finished black, or primed interior eliminates post-installation work.