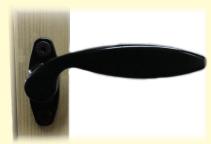

Patented push out hardware system by Truth<sup>TM</sup> combines a vintage look with current performance requirements.

Finishes available:

- Oil Rubbed Bronze
- Polished Chrome
- Brushed Nickel