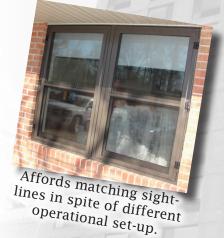

Available with Quaker's own factory-applied security screen system.

Perfect for non-adjustable brick opening that needs egress compliance.

Excellent alternative to openings too large to accommodate horizontal sliders.