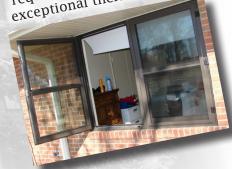

An effective and sound choice on two fronts: can reach egress requirements AND achieve exceptional thermal values.

Single point latch hardware with heavy-duty butt hinges for reliable operation at all times, especially when it's really needed.