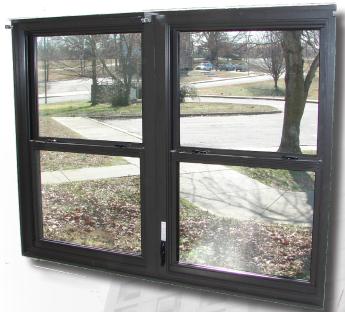

## **ESCAPE WINDOW**

Quaker's T600 Series has a standard Single Hung design and operation with added swing-open capabilities for maximum egress.

Competitively priced to fit any budget in any market.

Accommodating to single or twin window units.

An effective and sound choice on two fronts: can reach egress requirements AND achieve exceptional thermal values.

Single point latch hardware with heavy-duty butt hinges for reliable operation at all times, especially when it's really needed.