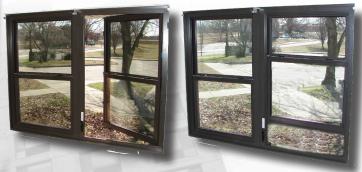

## **ESCAPE WINDOW**

Quaker's T600 Series has a standard Single Hung design and operation with added swing-open capabilities for maximum egress.

Competitively priced to fit any budget in any market.

Accommodating to single or twin window units.

An effective and sound choice on two fronts: can reach egress requirements AND achieve exceptional thermal values.

Single point latch hardware with heavy-duty butt hinges for reliable operation at all times, especially when it's really needed.