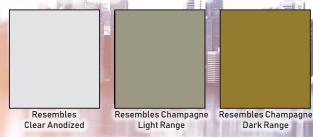

## SEVEN RESEMBLES COLORS

For an exact color match, please contact Quaker or your Quaker dealer

Although every effort is made, the colors shown here may not perfectly reflect the actual paint color once it has been applied. For an exact color match, please contact your Quaker dealer. Quaker Windows & Doors does not assume any responsibility for any misrepresentations of our colors and reserves the right to add, remove or alter the color offerings and/or information shown here without notice.