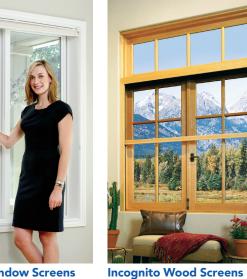

Multi-Panel Sheer Screen

Cascade Window Screens

Incognito2 Wood Screens Four wood species and stainable

DISTRIBUTED BY:

Pleated Retractable Screens for **DOORS** 