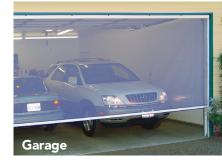

### **Other Uses** Genius Screens go **EVERYWHERE**

Genius Retractable Screens are designed for flexibility. They can be used on porches, lanais, gazebos, garages or almost any other enclosure.