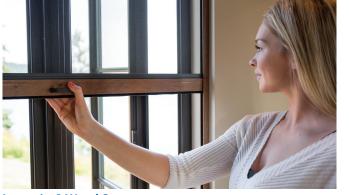

# Retractable Screens for Every Door & Window in Your Home

The Advantages That Make Retractable Screens Better

- Easily fit any existing door or window
- Designed for smooth, gentle operation
- Provides protection against airborne pests
- The Screen completely disappears when not in use to provide a clear view to the great outdoors
- Far outlast conventional screens