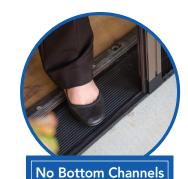

The screen moves with a gentle touch.

to trip or step over.

Single Door

Track installs flat, no runner

**Smooth Fabric** Retractable Screens for **DOORS** 