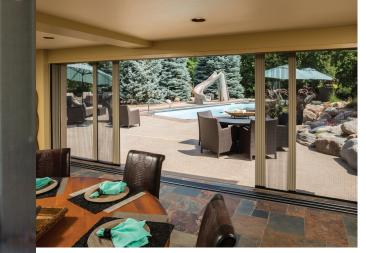

#### **Pleated Sheer Screens**

Double Door

The Sheer Screen glides smoothly with the touch of a finger, and can be stopped in any position. Sheer Screens can be configured for single, double, and French Doors; even openings up to 40 ft. wide!