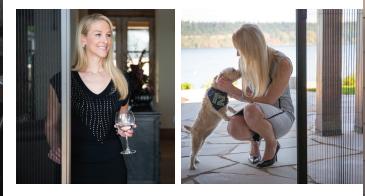

The screen moves with a gentle touch.

to trip or step over.

Single Door

Track installs flat, no runner

**Smooth Fabric** Retractable Screens for **DOORS** 

#### Single Door Screens Milano 100

A perfect fit for in-swing or out-swing doors.

#### Double Door Screens Milano 200

The perfect screen solution for French Doors.