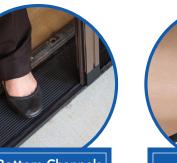

The screen moves with a gentle touch.

to trip or step over.

Single Door

Track installs flat, no runner

**Smooth Fabric** Retractable Screens for **DOORS** 