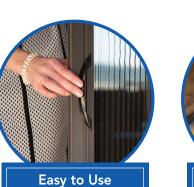

The screen moves with a gentle touch.

to trip or step over.

Single Door

Track installs flat, no runner

**Smooth Fabric** Retractable Screens for **DOORS** 