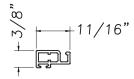

## EXTRUDED FRAME RAILS FOR WINDOWS

M21244

M21244

M21244

M21244

M21244

M21244

Our products are tested to the standards of and certified by the American Architectural Manufacturer's Association, the National Fenestration Rating Council and the Window & Door Manufacturers Association.