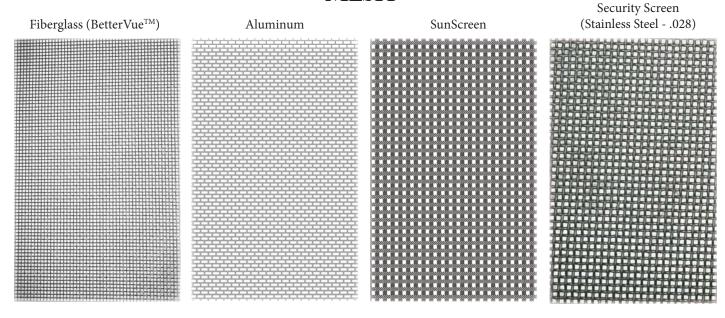

## EXTRUDED FRAME RAILS FOR WINDOWS

M21244



M21244



M21244



M21244







M21244



M21244





Our products are tested to the standards of and certified by the American Architectural Manufacturer's Association, the National Fenestration Rating Council and the Window & Door Manufacturers Association.









## ROLL FORM FRAME RAILS GOR WINDOWS

5634M



PT# 5634M

N5634M



PT# N5634M













# EXTRUDED FRAME RAILS FOR PATIO DOORS

M21103



M21104



M21105













### **MESH**



### **STYLES**

#### Full Screen (Lift Out)

Found on Double Hung, Casement and Awning Window models.

#### Half Screen (Lift Out)

Found mainly on Single Hung and Horizontal Slider Window models. Can also be used on Double Hung Window models.

#### Hinged Screen (Swing Open)

Available for use on Casement Window models and In-swing Patio Doors.

#### Sliding Screen

Available for Sliding or Hinged Patio Doors.

#### Wicket Screen

Added component to an existing screen. Used most often on Hopper (Pull in) Window models.

#### Retractable Screen

Used most often on Push-Out Casement, Push-Out Awning window models, and Sliding or Hinged patio doors.

Our products are tested to the standards of and certified by the American Architectural Manufacturer's Association, the National Fenestration