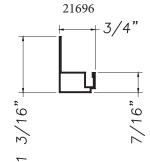

## EXTRUDED FRAME RAILS FOR WINDOWS

M21244



M21244



M21244



M21244







M21244



M21244





Our products are tested to the standards of and certified by the American Architectural Manufacturer's Association, the National Fenestration Rating Council and the Window & Door Manufacturers Association.









## ROLL FORM FRAME RAILS GOR WINDOWS

5634M



PT# 5634M

N5634M



PT# N5634M













# EXTRUDED FRAME RAILS FOR PATIO DOORS

M21103



M21104



M21105













### **MESH**



### **STYLES**

#### Full Screen (Lift Out)

Found on Double Hung, Casement and Awning Window models.

#### Half Screen (Lift Out)

Found mainly on Single Hung and Horizontal Slider Window models. Can also be used on Double Hung Window models.

#### Hinged Screen (Swing Open)

Available for use on Casement Window models and In-swing Patio Doors.

#### Sliding Screen

Available for Sliding or Hinged Patio Doors.

#### Wicket Screen

Added component to an existing screen. Used most often on Hopper (Pull in) Window models.

#### Retractable Screen

Used most often on Push-Out Casement, Push-Out Awning window models, and Sliding or Hinged patio doors.

Our products are tested to the stan