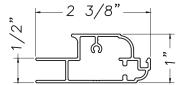

## EXTRUDED FRAME RAILS FOR WINDOWS

M21244

M21244

M21244

M21244

M21244

M21244

Our products are tested to the standards of and certified by the American Architectural Manufacturer's Association, the National Fenestration Rating Council and the Window & Door Manufacturers Association.