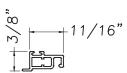

## EXTRUDED FRAME RAILS FOR WINDOWS

M21244

M21244

M21244

M21244

M21244

M21244

Our products are tested to the standards of and certified by the American Architectural Manufacturer's Association, the National Fenestration Rating Council and the Window & Door Manufacturers Association.