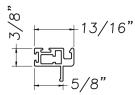

## EXTRUDED FRAME RAILS FOR WINDOWS

M21244



M21244



M21244



M21244







M21244



M21244





Our products are tested to the standards of and certified by the American Architectural Manufacturer's Association, the National Fenestration Rating Council and the Window & Door Manufacturers Association.









## ROLL FORM FRAME RAILS GOR WINDOWS

5634M



PT# 5634M

N5634M



PT# N5634M













# EXTRUDED FRAME RAILS FOR PATIO DOORS

M21103



M21104



M21105













### **MESH**



### **STYLES**

#### Full Screen (Lift Out)

Found on Double Hung, Casement and Awning Window models.

#### Half Screen (Lift Out)

Found mainly on Single Hung and Horizontal Slider Window models. Can also be used on Double Hung Window models.

#### Hinged Screen (Swing Open)

Available for use on Casement Window models and In-swing Patio Doors.

#### Slidi