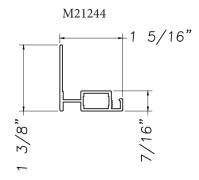

## EXTRUDED FRAME RAILS FOR WINDOWS

M21244

M21244

M21244

M21244

M21244

M21244

Our products are tested to the standards of and certified by the American Architectural Manufacturer's Association, the National Fenestration Rating Council and the Window & Door Manufacturers Association.