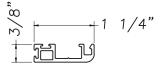

## EXTRUDED FRAME RAILS FOR WINDOWS

M21244

M21244

M21244

M21244

M21244

M21244

Our products are tested to the standards of and certified by the American Architectural Manufacturer's Association, the National Fenestration Rating Council and the Window & Door Manufacturers Association.