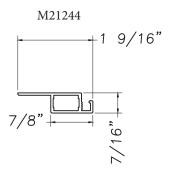

## EXTRUDED FRAME RAILS FOR WINDOWS

M21244

M21244

M21244

M21244

M21244

M21244

Our products are tested to the standards of and certified by the American Architectural Manufacturer's Association, the National Fenestration Rating Council and the Window & Door Manufacturers Association.