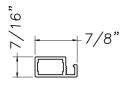

## EXTRUDED FRAME RAILS FOR WINDOWS

M21244



M21244



M21244



M21244







M21244



M21244





Our products are tested to the standards of and certified by the American Architectural Manufacturer's Association, the National Fenestration Rating Council and the Window & Door Manufacturers Association.









## ROLL FORM FRAME RAILS GOR WINDOWS

5634M



PT# 5634M

N5634M



PT# N5634M













# EXTRUDED FRAME RAILS FOR PATIO DOORS

M21103



M21104



M21105













### **MESH**



### **STYLES**

#### Full Screen (Lift Out)

Found on Double Hung, Casement and Awning Window models.

#### Half Screen (Lift Out)

Found mainly on Single Hung and Horizontal Slider Window models. Can also be used on Double Hung Window models.

#### Hinged Screen (Swing Open)

Available for use on Casement Window models and In-swing Patio Doors.

#### Sliding Screen