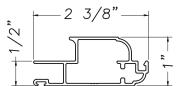

## EXTRUDED FRAME RAILS FOR WINDOWS

M21244

M21244

M21244

M21244

M21244

M21244

Our products are tested to the standards of and certified by the American Architectural Manufacturer's Association, the National Fenestration Rating Council and the Window & Door Manufacturers Association.