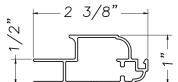

## EXTRUDED FRAME RAILS FOR WINDOWS

M21244

M21244

M21244

M21244

M21244

M21244

Our products are tested to the standards of and certified by the American Architectural Manufacturer's Association, the National Fenestration Rating Council and the Window & Door Manufacturers Association.