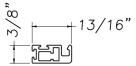

## EXTRUDED FRAME RAILS FOR WINDOWS

M21244



M21244



M21244



M21244







M21244



M21244





Our products are tested to the standards of and certified by the American Architectural Manufacturer's Association, the National Fenestration Rating Council and the Window & Door Manufacturers Association.









## ROLL FORM FRAME RAILS GOR WINDOWS

5634M



PT# 5634M

N5634M



PT# N5634M













# EXTRUDED FRAME RAILS FOR PATIO DOORS

M21103



M21104



M21105













### **MESH**



### **STYLES**

#### Full Screen (Lift Out)

Found on Double Hung, Casement and Awning Window models.

#### Half Screen (Lift Out)

Found mainly on Single Hung and Horizontal Slider Window models. Can also be used on Double Hung Window models.

#### Hinged Screen (Swing Open)

Available for use on Casement Window models and In-swing Patio Doors.