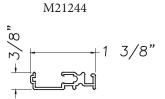

## EXTRUDED FRAME RAILS FOR WINDOWS

M21244

M21244

M21244

M21244

M21244

M21244

Our products are tested to the standards of and certified by the American Architectural Manufacturer's Association, the National Fenestration Rating Council and the Window & Door Manufacturers Association.