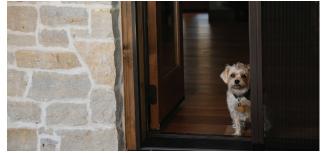

## Elegant. Stylish. Easy to use. Pleated Sheer Screen.

Easy to Use
The screen moves with a gentle touch.

No Bottom Channels
Track installs flat, no runner
to trip or step over.

Wheelchair Accessible

The Sheer Screen is easy to use and glides smoothly with the gentle touch of a finger. Plus, it stays put in any position. Featuring a thin flat bottom guide, this screen is also wheel chair, walker and cane friendly. Just another reason why Genius is the cure for the common screen!