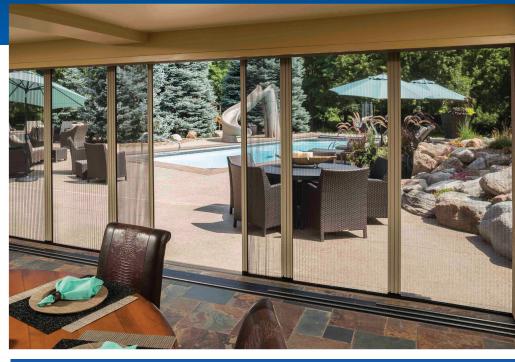

## **PLEATED SCREENS**

Beauty & Function Perfected

**SHEER SCREEN by Genius** is the ultimate in screen door protection for your home. The elegant design enhances any size doorway.

Single Door

**Double Door** 

## **Elegant and Attractive**

Sheer Screens can be configured for single, double and French doors; even openings up to 40 feet wide! Double doors can also often be covered using just one large screen or with multiple panels. Please visit www.geniusscreens.com for measuring directions and