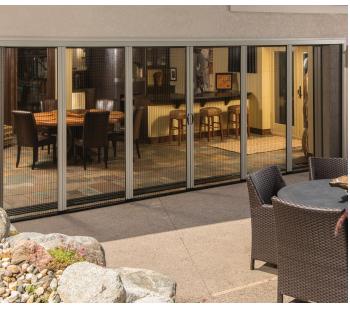

## **Elegant and Attractive**

Sheer Screens can be configured for single, double and French doors; even openings up to 40 feet wide! Double doors can also often be covered using just one large screen or with multiple panels. Please visit www.geniusscreens.com for measuring directions and

## **PLEATED SCREENS**

Beauty & Function Perfected

**SHEER SCREEN by Genius** is the ultimate in screen door protection for your home. The elegant design enhances any size doorway.

Single Door

**Double Door** 

**Multiple Panel** 