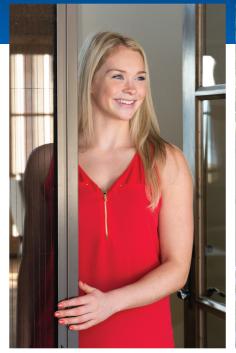

## Elegant. Stylish. Easy to use. Pleated Sheer Screen.

Easy to Use
The screen moves with a gentle touch.

No Bottom Channels
Track installs flat, no runner
to trip or step over.

Wheelchair Accessible

The Sheer Screen is easy to use and glides smoothly with the gentle touch of a finger. Plus, it stays put in any position. Featuring a thin flat bottom guide, this screen is also wheel chair, walker and cane friendly. Just another reason why Genius is the cure for the common screen!