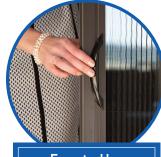

## Elegant. Stylish. Easy to use. Pleated Sheer Screen.

Easy to Use
The screen moves with a gentle touch.

No Bottom Channels
Track installs flat, no runner
to trip or step over.

Wheelchair Accessible

The Sheer Screen is easy to use and glides smoothly with the gentle touch of a finger. Plus, it stays put in any position. Featuring a thin flat bottom guide, this screen is also wheel chair, walker and cane friendly. Just another reason why Genius is the cure for the common screen!