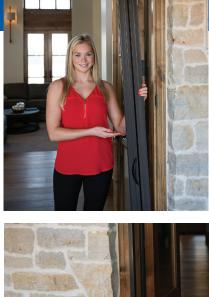

## Elegant. Stylish. Easy to use. Pleated Sheer Screen.

Easy to Use
The screen moves with a gentle touch.

No Bottom Channels
Track installs flat, no runner
to trip or step over.

Wheelchair Accessible

The Sheer Screen is easy to use and glides smoothly with the gentle touch of a finger. Plus, it stays put in any position. Featuring a thin flat bottom guide, this screen is also wheel chair, walker and cane friendly. Just another reason why Genius is the cure for the common screen!