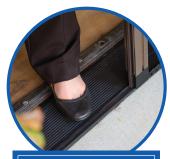

## Elegant. Stylish. Easy to use. Pleated Sheer Screen.

Easy to Use
The screen moves with a gentle touch.

No Bottom Channels
Track installs flat, no runner
to trip or step over.

Wheelchair Accessible

The Sheer Screen is easy to use and glides smoothly with the gentle touch of a finger. Plus, it stays put in any position. Featuring a thin flat bottom guide, this screen is also wheel chair, walker and cane friendly. Just another reason why Genius is the cure for the common screen!