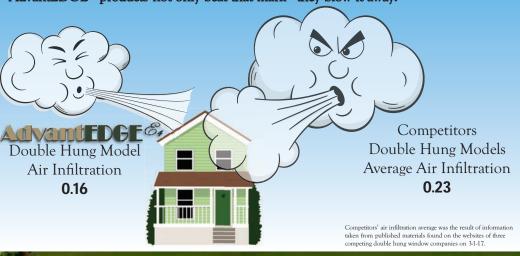

ENERGY STAR includes air infiltration as part of their criteria also. To be considered for ENERGY STAR, a window must have an air infiltration rating of 0.30 or less. Our AdvantEDGE<sup>E4</sup> products not only beat that mark - they blow it away!