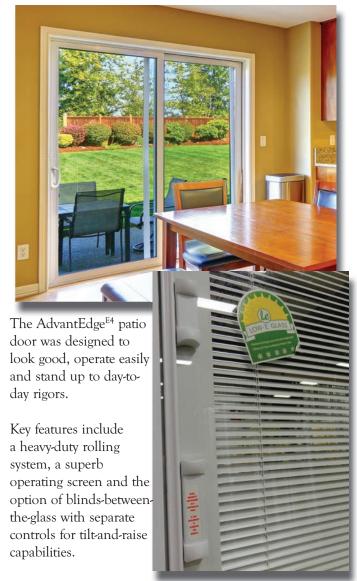

## Tailor your AdvantEDGE<sup>E4</sup> windows and doors to match your home and your lifestyle.

Three interior vinyl colors as well as a wood grain option allow you to fuse your new AdvantEDGEE4 windows and door into their new surroundings.

Bright Sandstone White

Exterior colors for our AdvantEDGE<sup>E4</sup> windows and doors are immediately available in Bright White, Beige and Sandstone. However, the AdvantEDGE<sup>E4</sup> offers you something that many vinyl replacement windows cannot: a painted exterior. From white to black, 12 Popular exterior painted vinyl colors (shown below) allow your new windows and doors to compliment your home's existing facade. In addition, you can request a custom exterior color for the absolute perfect look.





AdvantEDGE<sup>E4</sup> windows are available in different operating and fixed styles, each with terrific attributes.





may not be accurately



## These aren't just any replacement windows and doors. These are AdvantEDGE<sup>E4</sup> by Quaker. The whole package rolled into one.



Since 2001, Quaker has proudly been an ENERGY STAR partner. PARTNER ENERGY STAR is the trusted symbol of energy efficiency,

identifying highly efficient products for your home.

Choosing AdvantEDGE<sup>E4</sup> windows and doors from Quaker that meet ENERGY STAR standards means you're conserving energy, saving money, and helping the environment, no matter where you live.

Not sure what climate zone you're in? Make sure your AdvantEDGE<sup>E4</sup> windows and doors are ENERGY STAR compliant and attain you