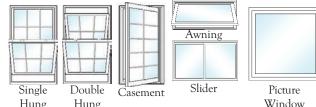

AdvantEDGE<sup>E4</sup> windows are available in different operating and fixed styles, each with terrific attributes.

may not be accurately