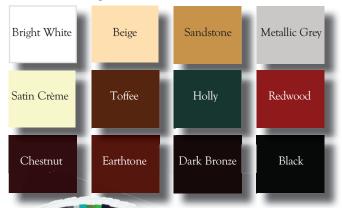

Bright Sandstone White

Exterior colors for our AdvantEDGE<sup>E4</sup> windows and doors are immediately available in Bright White, Beige and Sandstone. However, the AdvantEDGE<sup>E4</sup> offers you something that many vinyl replacement windows cannot: a painted exterior. From white to black, 12 Popular exterior painted vinyl colors (shown below) allow your new windows and doors to compliment your home's existing facade. In addition, you can request a custom exterior color for the absolute perfect look.