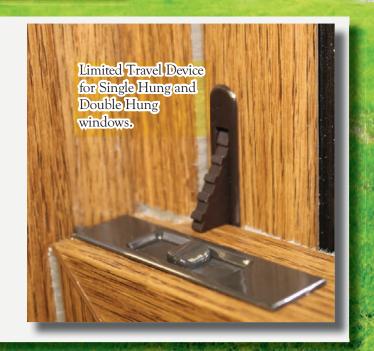

For additional peace of mind, add optional Limited Travel Devices, designed for upper floors or areas where it's necessary to regulate how far the window opens. Available for hung windows (shown on right) and casement windows.