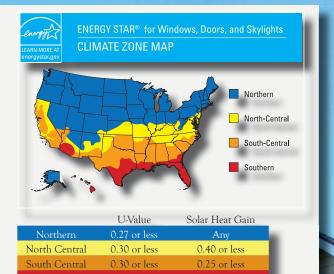

Not sure what climate zone you're in? Make sure your AdvantEDGE<sup>E4</sup> windows and doors are ENERGY STAR compliant and attain your energy goals.

AdvantEDGE<sup>E4</sup> windows and doors have a glass package for every home, every city, every state. The right glass package can not only heighten energy-efficiency, it can also better manage the comfort of your home.