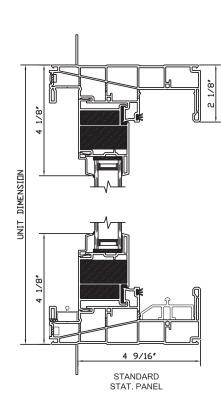

## **♦** Available Configurations

- Fixed-Active
- Active-Fixed
- Glide-Fixed-Fixed, Fixed-Glide-Fixed or Fixed-Fixed-Glide
- Fixed-Active-Active-Fixed
- Sidelites
- Transoms
- Special sizing for ADA purposes
- Reversible panels only on doors less than 72" tall (some in-field assembly will be required)