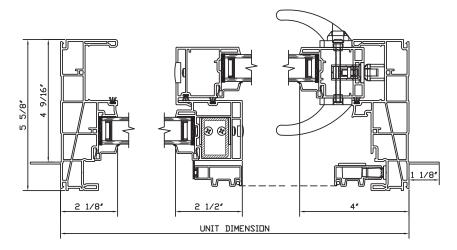

## Manchester 5 5/8" Frame Depth Sliding Door

## **♦ Commercial Framing System**

5 5/8' main frame (4 9/16" fin to interior)