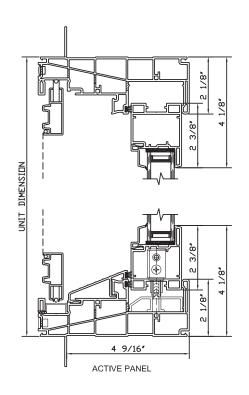

## **♦ Commercial Framing System**

5 5/8' main frame (4 9/16" fin to interior)

## **♦** Enhanced Design

- Mitered and fusion welded corners
- 0.075" vinyl thickness
- Aluminum sill
- Integral nailing fin
- Galvanized steel reinforcements