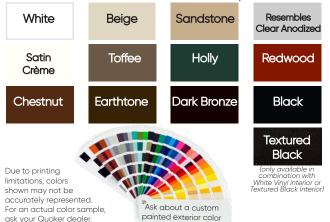

## Colors

Two interior vinyl colors, plus a textured option gives you the ability to easily fuse your new AdvantEdge windows and doors into their new surroundings.

Exterior vinyl colors are immediately available in White, Beige and Sandstone. Additionally, the AdvantEdge has twelve exterior painted vinyl colors and a highperfomrance textured black laminate option which allow your new windows and doors to compliment your home's existing facade. In addition, you can request a custom exterior color for the absolute perfect look.