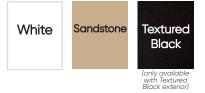

## Colors

Two interior vinyl colors, plus a textured option gives you the ability to easily fuse your new AdvantEdge windows and doors into their new surroundings.

Exterior vinyl colors are immediately available in White, Beige and Sandstone. Additionally, the AdvantEdge has twelve exterior painted vinyl colors and a highperfomrance textured black laminate option which allow your new windows and doors to compliment your home's existing facade. In addition, you can request a custom exterior color for the absolute perfect look.