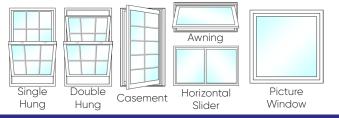

## Window Models

AdvantEdge windows are available in different operating and fixed styles, each with terrific attributes.

MAINETE BECAUSEM ATA CONTROLES NATA DISCOMMENT DISCOMPANT DISCOMPA

AdvantEdge REPLACEMENT SERIES