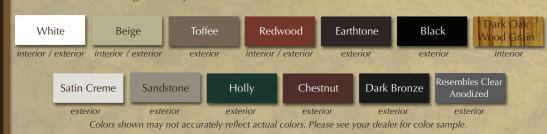

## Vinyl Colors

Exterior

Interior

Mix these colors to get nearly 30 interior/exterior combinations.

Get structural superiority by upgrading to Quaker's Crusader Series vinyl windows. DP-50 rated for coastal applications and high wind areas. All the same features and options with more strength to handle extreme, gusty weather.