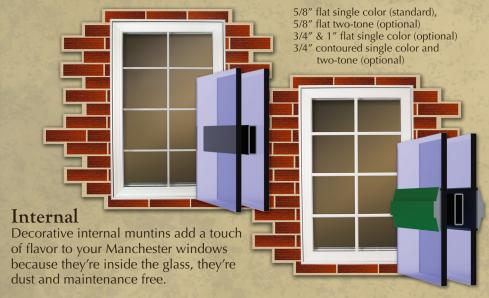

## Customize Your Manchester Window With Optional Grids

### Simulated Divided Lites

Truly enhance your Manchester windows with Simulated Divided Lites (SDL). SDL's, with their 3-Dimensional feel, simulate early window architecture, which used individual glass panes (divided lites) for a decorative and distinct impression. By combining SDL's with the Manchester's exterior faux brickmold appearance, you'll create a wood window look without the painting and staining associated with wood windows.