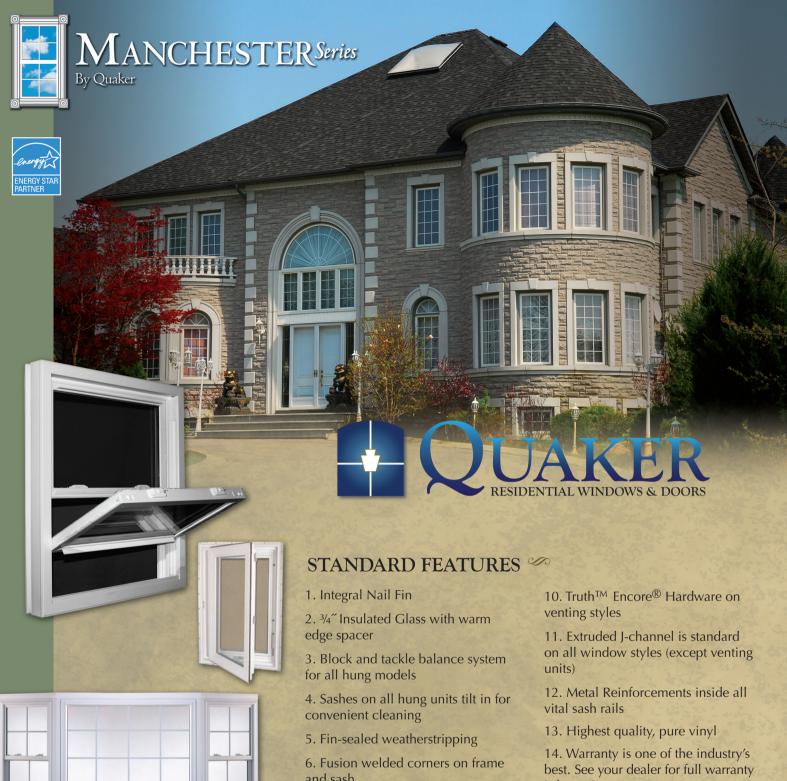

- and sash
- 7. Attractive exterior with simulated brickmold appearance
- 8. Easy Screen Removal
- 9. Single-lever locking system on venting units
- information.

# Manchester Series windows are built better to be better. Here's how:

- Pure, nearly virgin vinyl gives a door a bright, polished appearance that won't fade over time and lose its color, unlike re-ground vinyl.
- You'll find outstanding energyefficiency from the intelligent, multicavity design and high-performance insulated glass. Adding one of Quaker's Energy glass packages will automatically make any Manchester window an Energy Star qualifier in every part of the country.
- Insulated glass panes are 30% thicker than glass found in many other vinyl windows. The results are better energy-efficiency and sound blocking.
- Thicker vinyl than most competitors plus steel reinforcements inserted in critical areas mean it will stand firm when the weather gets unruly.
- No skimping on the hardware. Only top-of-the-line on every operating model.
- The Manchester is Installationfriendly. Pre-punched nailing flanges are extruded for a firm fit.
- Every operating model comes standard with a sturdy screen, complete with BetterVue™ mesh which affords 20% better visibility and 10% better insect control than other popular meshes.