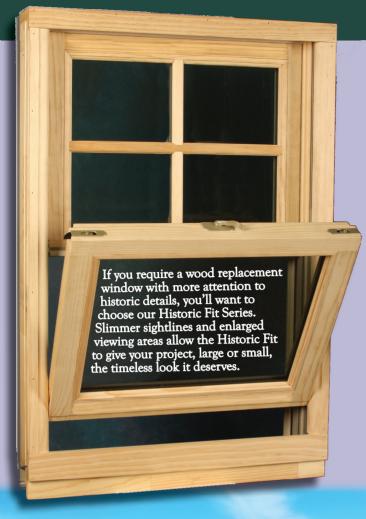

## Classic Fit. Historic Fit.

Quaker's Classic Fit Series & Historic Fit Series, are a triumphant blend of imaginative and diverse designs teamed with an absolute demand for energy-efficiency. Truly these wood clad replacement windows are the perfect fit every time.