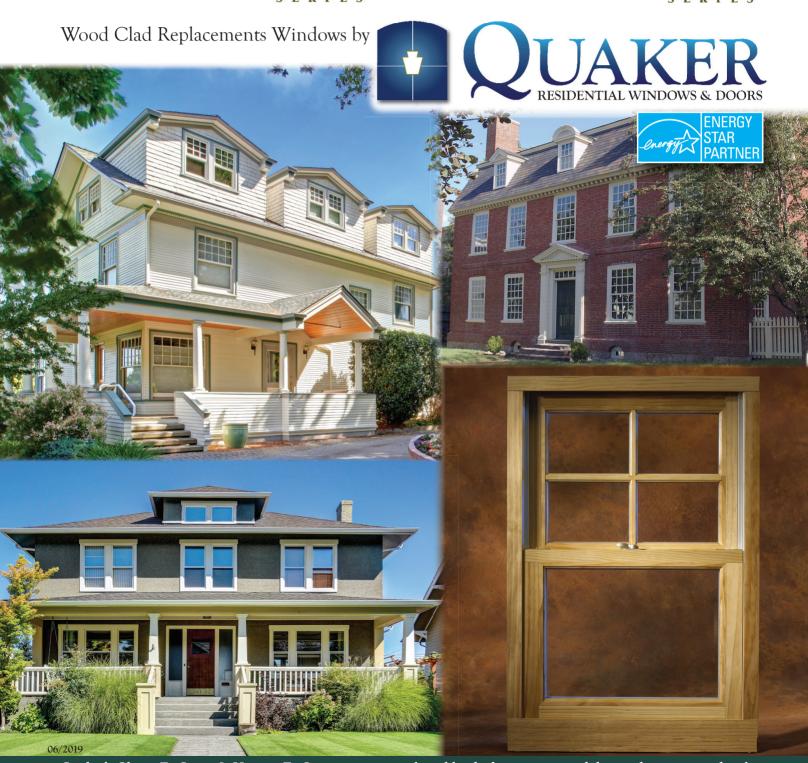

## Classic Fit. Historic Fit.

Quaker's Classic Fit Series & Historic Fit Series, are a triumphant blend of imaginative and diverse designs teamed with an absolute demand for energy-efficiency. Truly these wood clad replacement windows are the perfect fit every time.

## FEATURES AND OPTIONS

Aluminum clad exterior is essentially maintenance free and available in 33 "Quick-Pick" colors. Got a special exterior color in mind? Get any color in the spectrum with our custom color capabilities.

Warm, natural interior is courtesy of radiatta pine wood. Alder wood is optional. Ask about custom pre-finished painted interiors in any color. Also available: Primed interior ready-to-paint.

Insulated glass sustains a year-round barrier. Add one of our optional energy-efficient glazing packages to increase your window's overall effectiveness. For your home's private areas, ask for obscure glass. Include Tempered Glass where additional safety is required.

Operation is simple and convenient with smooth operating cam locks and one-touch tilt latches.

Tailor your windows with grids. Between-the-Glass, Applied for a Simulated Divided look or Removable Wood grids are all available.

Our Better-Vue $^{TM}$  fiberglass mesh screen is as good as any on the market. Superior insect protection. Excellent airflow. Great visibility.

Double Hung, Single Hung and Picture Window models. Also ask about Quaker's full line of matching wood clad patio doors.