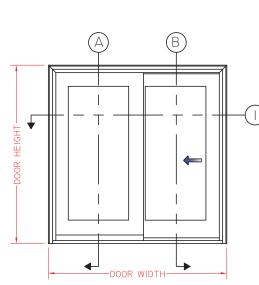

# BRIGHTON SERIES SLIDING DOOR (2-PANEL NARROW RAIL)

ELEVATION SCALE 3/4" = I'-0"

Our products are tested to the standards of and certified by

the American Architectural Manufacturer's Association, the National Fenestration Rating Council and the Window & Door Manufacturers Association.