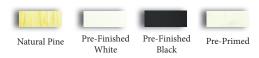

#### **INTERIOR FINISHES**

- ◊ Standard interior is Natural Pine wood
- Interior painted finish is available in Pre-Finished white or Pre-Finished black. Custom painted colors available
- ♦ Pre-primed interior is an option