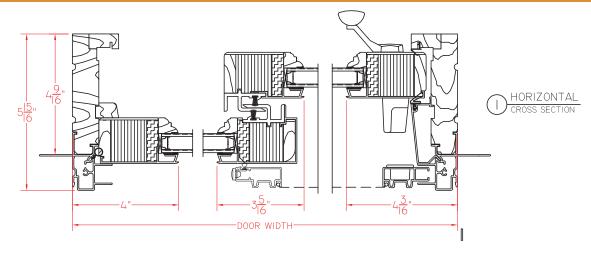

### R-50 5 15/16" Frame Depth Sliding Door (Narrow Rail)

**Brighton** 

#### **FEATURES**

- ♦ Commercial Framing System
  - 5 15/16' main frame (4 9/16" fin to interior)
- ◊ Enhanced Design
  - Solid extruded aluminum clad exterior framing: 0.078" metal thickness
  - Radiatta pine interior
  - Extended drip cap for water infiltration protection
  - Fiberglass sill
  - Dual-seal frame weather-strip at panel face and edge
  - Nailing fin
- ◊ Glazing
  - 3/4" insulated glass
  - Low-E with argon gas
- ♦ Hardware
  - Heavy-duty ball-bearing rollers make operation easy and smooth
  - Truth Signature Hardware with safe locking system
- ◊ Screen
  - Extruded aluminum screen frame with BetterVue<sup>™</sup> mesh