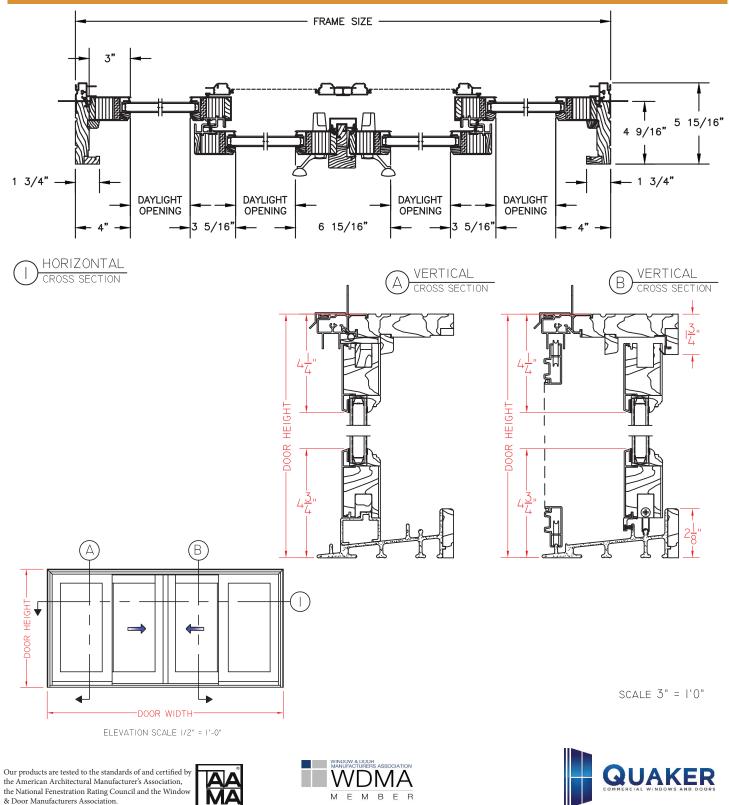

# **BRIGHTON SERIES SLIDING DOOR (4-PANEL NARROW RAIL)**

www.QuakerCommercialWindows.com

Freeburg, MO

BRIGHTON

R-50 5 15/16" Frame Depth Sliding Door (Narrow Rail)

**Brighton** 