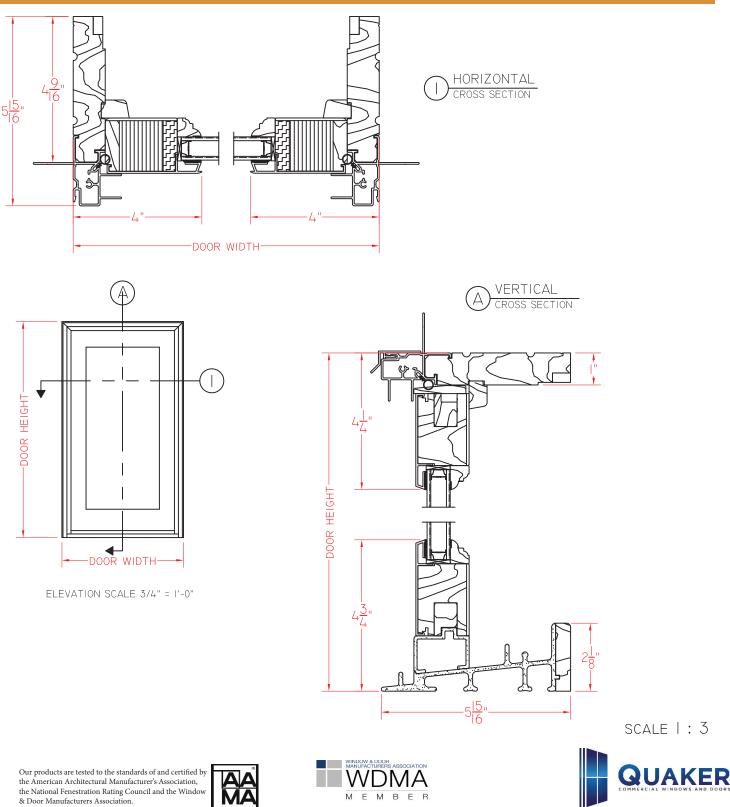

# BRIGHTON SERIES SLIDING DOOR (2-PANEL NARROW RAIL)

ELEVATION SCALE 3/4" = I'-0"

Our products are tested to the standards of and certified by

the American Architectural Manufacturer's Association, the National Fenestration Rating Council and the Window & Door Manufacturers Association.