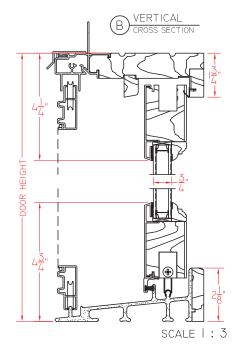

# BRIGHTON SERIES SLIDING DOOR (2-PANEL NARROW RAIL)

ELEVATION SCALE 3/4" = I'-0"

Our products are tested to the standards of and certified by

the American Architectural Manufacturer's Association, the National Fenestration Rating Council and the Window & Door Manufacturers Association.