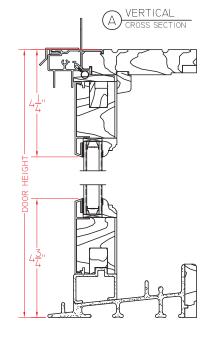

# BRIGHTON SERIES SLIDING DOOR (2-PANEL NARROW RAIL)

ELEVATION SCALE 3/4" = I'-0"

Our products are tested to the standards of and certified by

the American Architectural Manufacturer's Association, the National Fenestration Rating Council and the Window & Door Manufacturers Association.